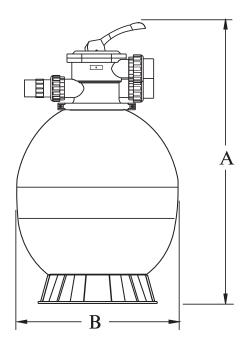

| Model     | Height<br>(mm)<br>A | Diameter<br>(mm/Inch)<br>B | Multi-Port<br>Valve Size<br>(mm/inch) | Sand<br>Required<br>(kg) | Flow<br>Rate<br>(lpm) | Filter Area<br>(m²) |
|-----------|---------------------|----------------------------|---------------------------------------|--------------------------|-----------------------|---------------------|
| PDSFBG025 | 960                 | 650/25"                    | 40/1.5"                               | 105                      | 270                   | 0.33                |
| PDSFBG028 | 1025                | 700/28"                    | 50/2.0"                               | 165                      | 320                   | 0.38                |
| PDSFBG030 | 1050                | 750/30"                    | 50/2.0"                               | 180                      | 390                   | 0.44                |
| PDSFBG032 | 1200                | 800/32"                    | 50/2.0"                               | 230                      | 420                   | 0.50                |