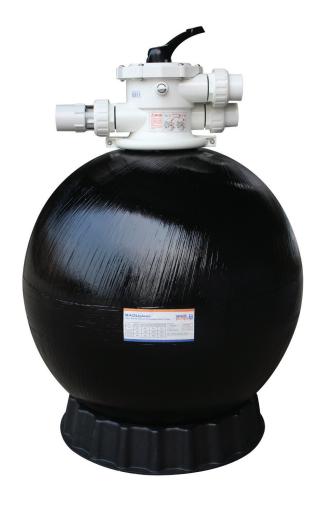

## SPECK® BADUglass

High Performance Fibreglass Sand Filter

Dual Layer Fibreglass Tank

300kpa Pressure Rating

10 Year Tank Warranty\*

Designed for Australian Conditions

Suitable for all filter media

## SPECK® BADUglass

SPECK BADUglass Fibreglass Sand Filters are manufactured to our exacting standard and specifically designed to suit Australian conditions. The tank is dual layer, gel coated, UV resistant fibreglass and the filter includes a corrosion free 6-function multi-port valve and oil-filled pressure gauge.